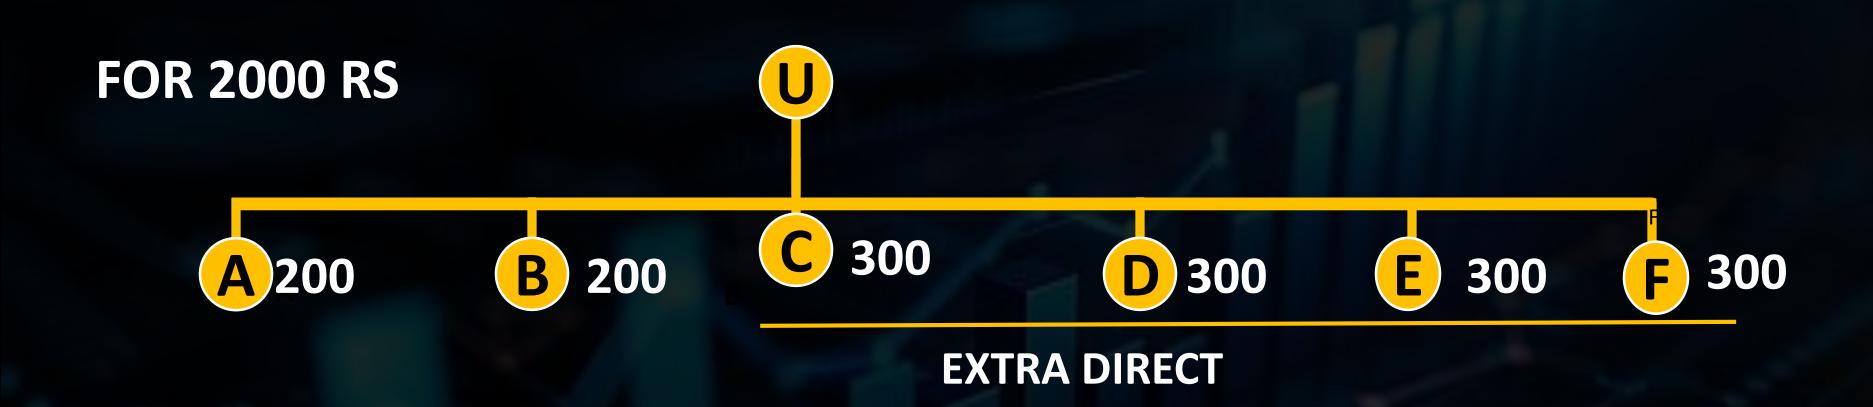

6  | 729       | 1500            | 2 RE ENTRY              |
| LEVEL 7  | 2187      | 5000 Every mont | <sup>h</sup> 3 RE ENTRY |
| LEVEL 8  | 6561      | 9000            | <b>4 RE ENTRY</b>       |
| LEVEL 9  | 19683     | 33350           | 10 RE ENTRY             |
| LEVEL 10 | 59049     | 100000          | 80 RE ENTRY             |
|          | a Million | TOTAL INCOME    | 1,50,000                |

**TOTAL RE ENTRY : 100** TOTAL GLOBAL LEVEL INCOME  $1,50,000 \times 100 = 1,50,00,000$ EVERY MONTH EACH RE TOP UP ID OF 100 RS WILL BE RE ENTRY IN GLOBAL LEVEL





## **DIRECT REFER INCOME**

**10 % OF 1<sup>ST</sup> 2 DIRECT** 





## **EXTRA DIRECT REFER INCOME**

#### **15 % OF ANY PACKAGEAFTER 2 DIRECT**





## **EXTRA DIRECT REFER INCOME**

**15 % OF ANY PACKAGE AFTER 2 DIRECT** 



#### ONE CAN DO UNLIMITED EXTRA DIRECT AND CAN UNLIMITED EXTRA DIRECT REFER INCOME



## EXTRA DIRECT REFER TEAM INCOME

#### **FOR 100 RS**





## **EXTRA DIRECT REFER TEAM INCOME**

#### **FOR 300 RS**







#### UNLIMITED DEPTH OF A + B

Ε

## EXTRA DIRECT REFER TEAM INCOME

#### **FOR 2000 RS**





#### GLOBAL BOX INCOME





# **ROYALTY INCOME**

SILVER ROYALY **GOLD ROYALTY** > DIAMOND ROYALTY

#### **SILVER ROYALY**

**ACHIEVE ONLY FROM ID ACTIVATION PACKAGE :-**

 $1^{ST}$  LEVEL : DIRECT 10 = 2500 $1^{ST}$  LEVEL : DIRECT 20 = 5000  $1^{ST}$  LEVEL : DIRECT 100 = 25000

**DIRECR REFER 10** = 1 SR SHARE

**DIRECR REFER 20** = 2 SR SHARE

**DIRECR REFER 30** = 3 SR SHARE

**DIRECR REFER 100** = 10 SR SHARE

C.T.O X 5 %

**(SR)** 

TOTAL NO OF (SR) SHARE



C.T.O = COMPANY TURN