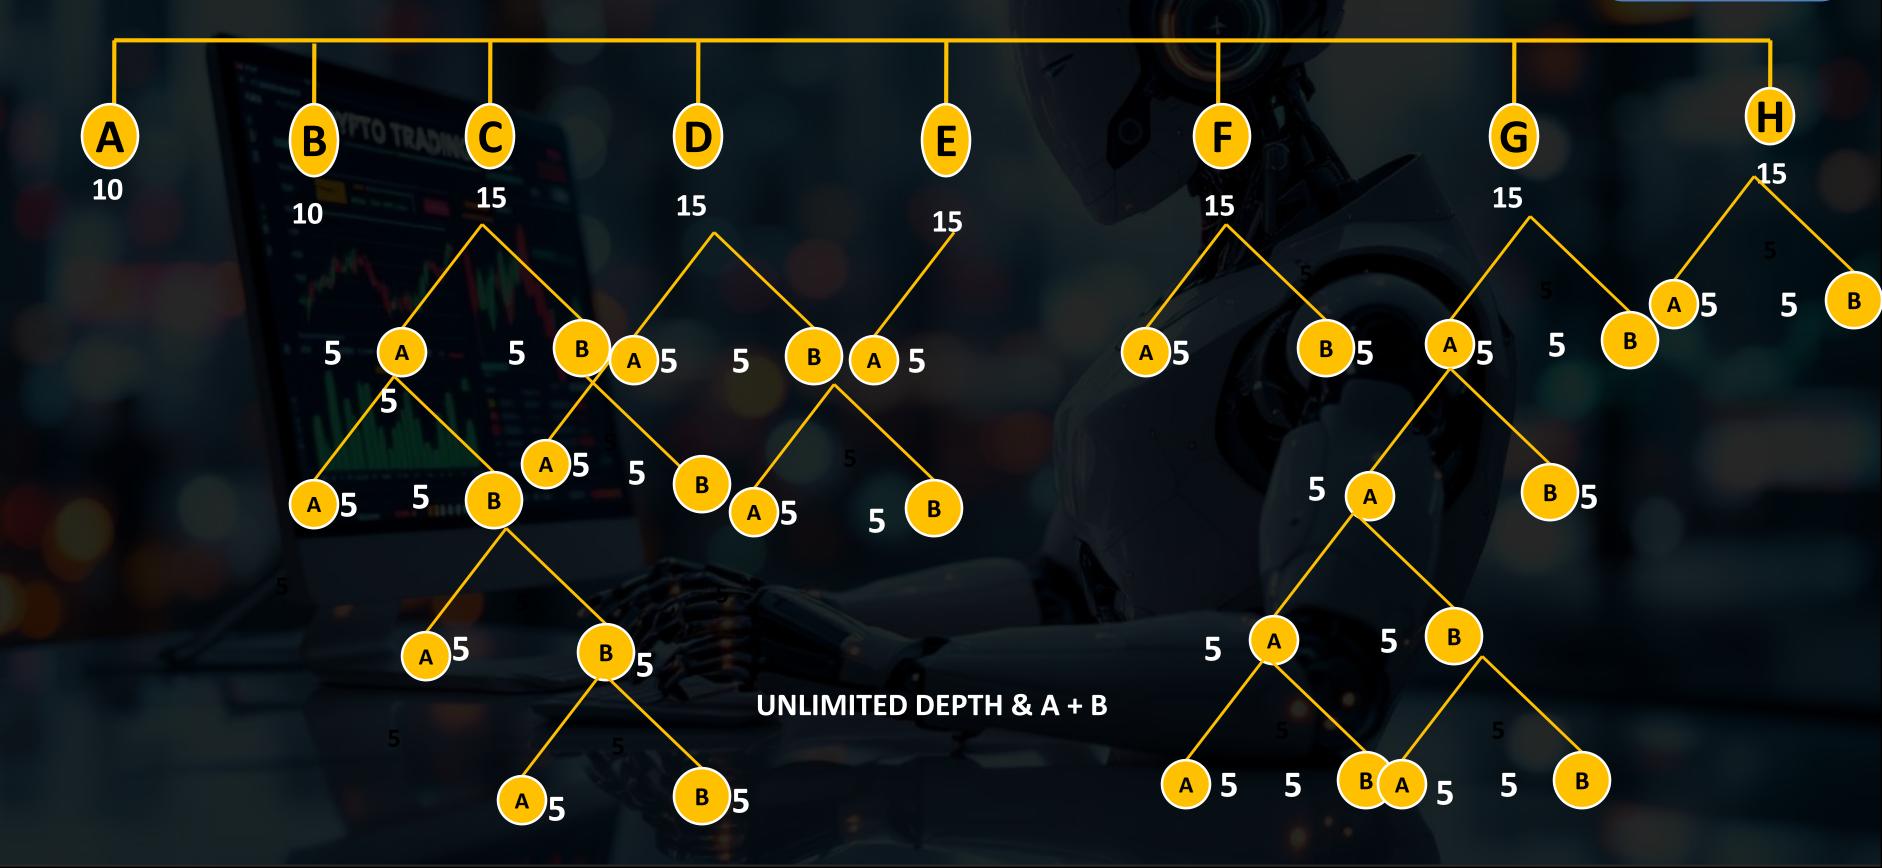

## EXTRA DIRECT REFER TEAM INCOME

#### **FOR 100 RS**

## **EXTRA DIRECT REFER TEAM INCOME**

#### **FOR 300 RS**

#### UNLIMITED DEPTH OF A + B

Ε

#### **FOR 2000 RS**