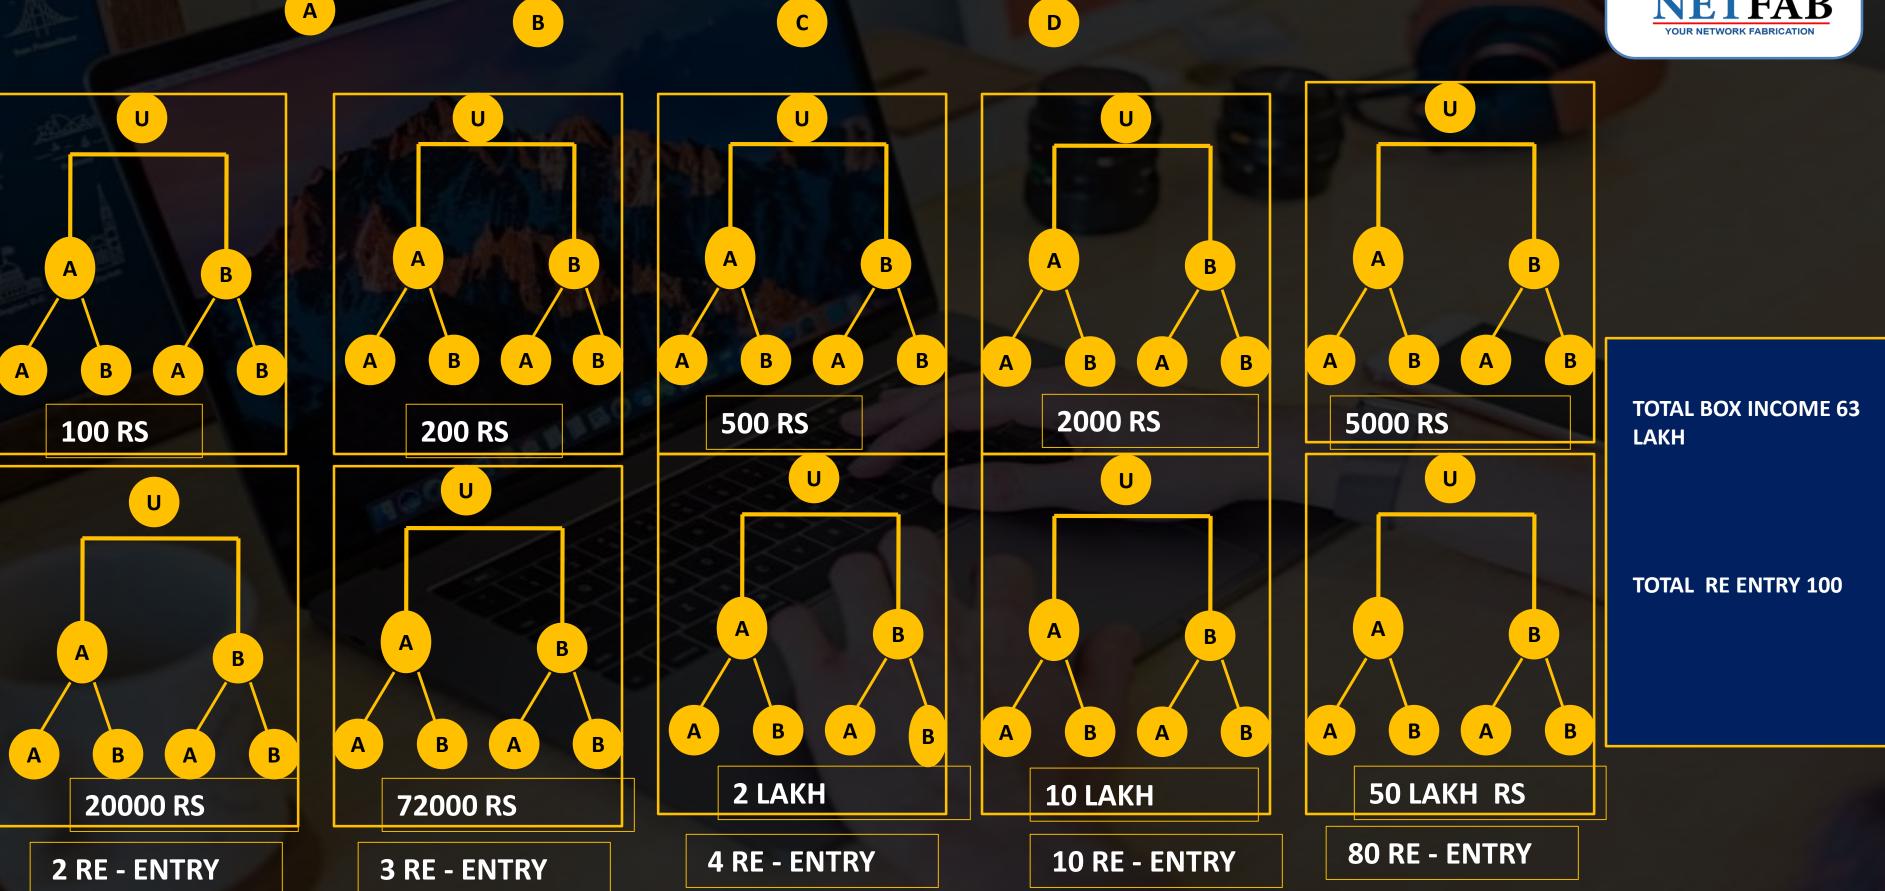

#### GLOBAL BOX INCOME

## **GLOBAL LEVEL INCOME**

| LEVEL    | TEAM      | INCOME          | <b>RE - ENTRY</b>       |
|----------|-----------|-----------------|-------------------------|
| LEVEL 1  | 3         | 50              |                         |
| LEVEL 2  | 9         | 100             |                         |
| LEVEL 3  | 27        | 150             |                         |
| LEVEL 4  | 81        | 350             |                         |
| LEVEL 5  | 243       | 500             | <b>1 RE ENTRY</b>       |
| LEVEL 6  | 729       | 1500            | 2 RE ENTRY              |
| LEVEL 7  | 2187      | 5000 Every mont | <sup>h</sup> 3 RE ENTRY |
| LEVEL 8  | 6561      | 9000            | <b>4 RE ENTRY</b>       |
| LEVEL 9  | 19683     | 33350           | 10 RE ENTRY             |
| LEVEL 10 | 59049     | 100000          | 80 RE ENTRY             |
|          | a Million | TOTAL INCOME    | 1,50,000                |

**TOTAL RE ENTRY : 100** TOTAL GLOBAL LEVEL INCOME  $1,50,000 \times 100 = 1,50,00,000$ EVERY MONTH EACH RE TOP UP ID OF 100 RS WILL BE RE ENTRY IN GLOBAL LEVEL