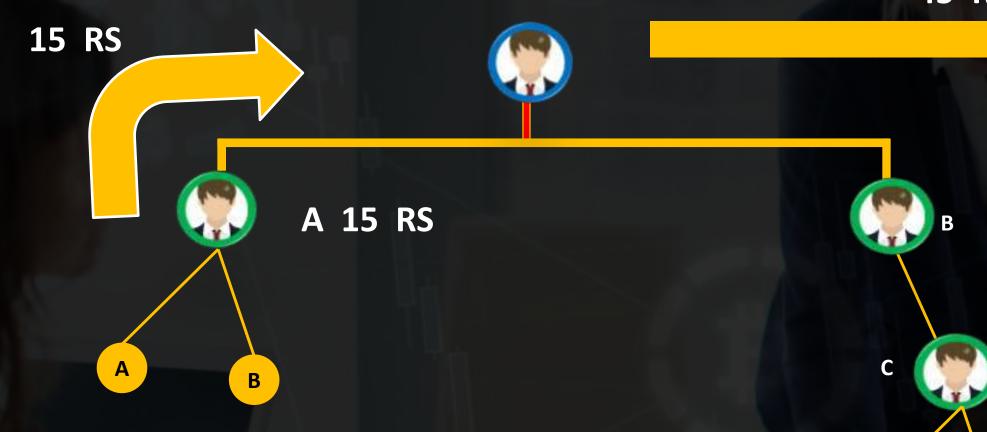

## **DIRECT REFER INCOME**

**10 % OF 1<sup>ST</sup> 2 DIRECT** 

## **EXTRA DIRECT REFER INCOME**

#### **15 % OF ANY PACKAGEAFTER 2 DIRECT**

## **EXTRA DIRECT REFER INCOME**

**15 % OF ANY PACKAGE AFTER 2 DIRECT** 

#### ONE CAN DO UNLIMITED EXTRA DIRECT AND CAN UNLIMITED EXTRA DIRECT REFER INCOME