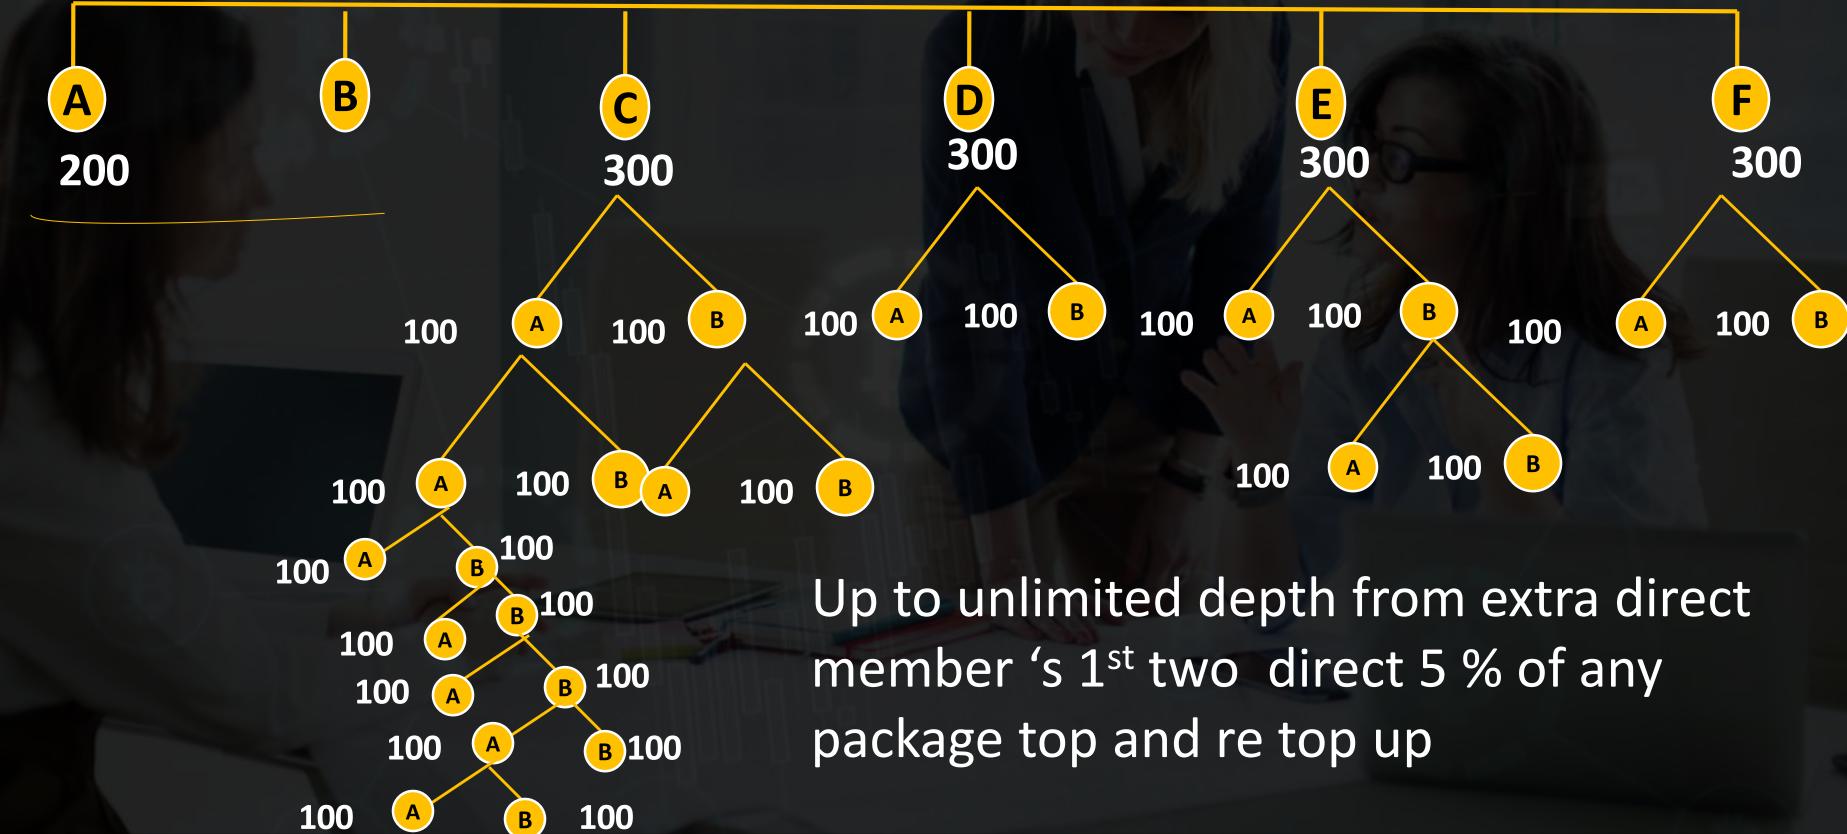

## **EXTRA DIRECT REFER INCOME**

#### **15 % OF ANY PACKAGEAFTER 2 DIRECT**

## **EXTRA DIRECT REFER INCOME**

**15 % OF ANY PACKAGE AFTER 2 DIRECT** 

#### ONE CAN DO UNLIMITED EXTRA DIRECT AND CAN UNLIMITED EXTRA DIRECT REFER INCOME