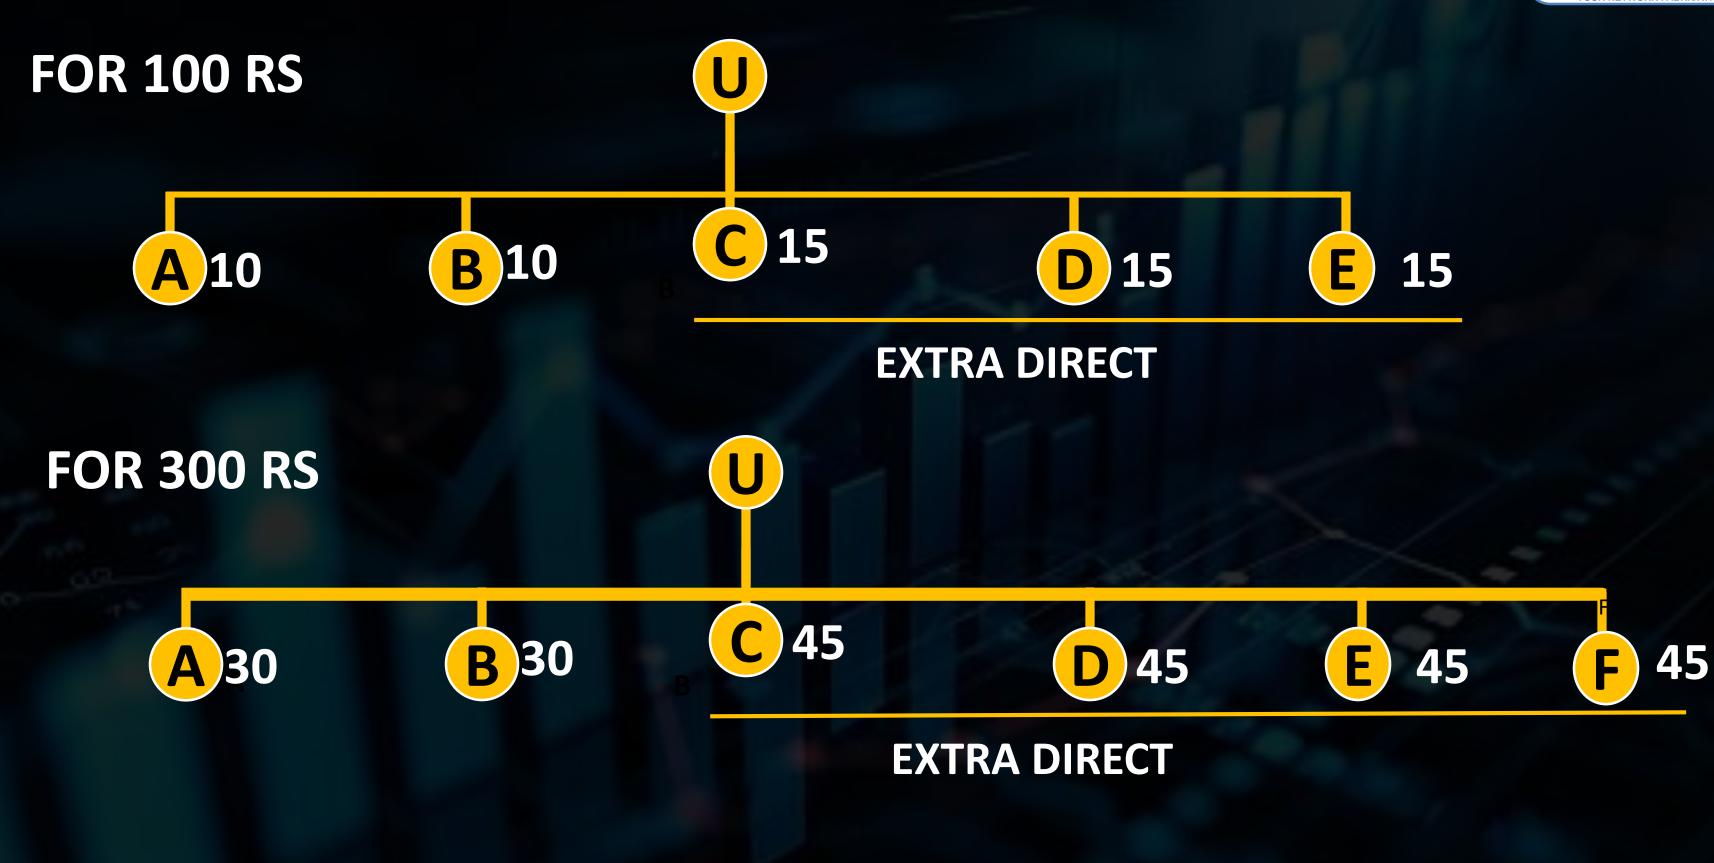

## EXTRA DIRECT REFER TEAM INCOME

#### **FOR 100 RS**

## **EXTRA DIRECT REFER TEAM INCOME**

#### **FOR 300 RS**

#### ONE CAN DO UNLIMITED EXTRA DIRECT AND CAN UNLIMITED EXTRA DIRECT REFER INCOME