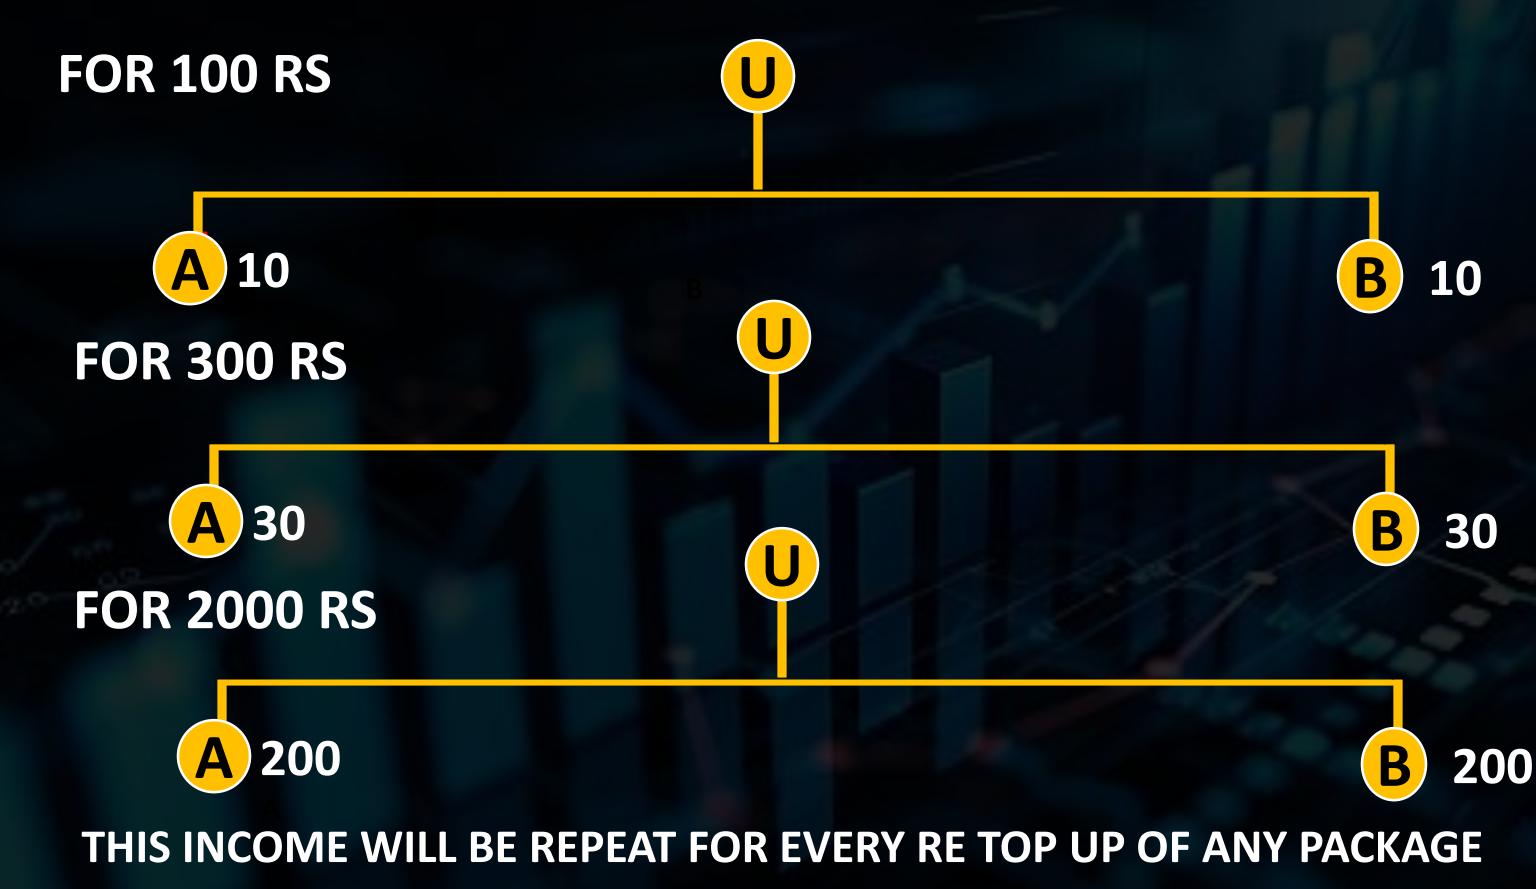

# MATCHING INCOME

**UPGRADE 300 = 6 PV = 150 BV** 

#### 10% = 15 RS PER MATCHING

U

### **DAILY CAPPING** = 1500

## **TOP UP & RE TOPUP**

100 RS : PV = 2 , BV 00 , 2 SANATRY PAD 300 RS : PV = 6, BV = 150, 6 SANARTY PADDAILY CAPPING 1500 (BAINRY MATCHING) **INCOME LIMIT = 6000 RS** 2000 RS : PV = 40, BV = 1000, THERE SHOULD BE 1 EAR BUDS DAILY CAPPING 10000 (BAINRY MATCHING) INCOME LIMIT = 40000 RS **EVERY MONTH 100 RS RE TOP UP IS COMPULSORY EVERY RE TOP UP ID RE ENTER GLOBAL LEVEL AND AGAIN INCOME GENERATED FROM LEVEL 1 TO LEVEL 10 FOR EACH RE ENTER ID** FOR GLOBAL LEVEL BOX :- EVERY 4 SPONSOR ID AND MULTIPLE OF 4 **ID RE ENTER** 